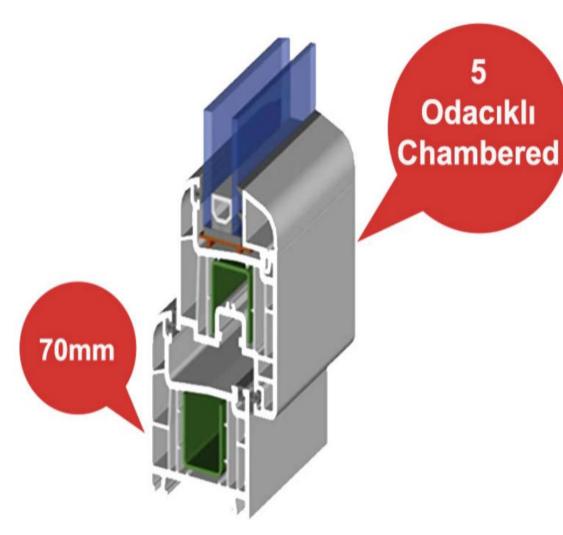

## Optimum \$70

5-chamber door and window system with a depth of 70mm. There are too many patterns in the system that you can use as an alternative. Profile options are available in different wall thicknesses from 3mm to 2.5mm. It has excellent sound and heat insulation and a good raw material formulation and is produced with Saray quality assurance.

70mm derinliğinde 5 odacıklı kapı ve pencere sistemidir. Sistemde alternatif olarak kullanabilin çok fazla kalıp vardır. 3mm den 2.5mme kadar değişik et kalınlığında profil seçenekleri mevcuttur. Mükemmel bir ses ve ısı izolasyonuna ve iyi bir hammadde formülasyonuna sahip olup Saray kalite güvencesi ile üretilmektedir.

#### OPTIMUM 70

| Air Permeability       | Clas 4(EN 12207)          | Perfect Sealing         | A perfect sealing is achieved with three specially designed gaskets.                                                                                                                                                                                                                                                                                                                                                                                                                                                                         |
|------------------------|---------------------------|-------------------------|----------------------------------------------------------------------------------------------------------------------------------------------------------------------------------------------------------------------------------------------------------------------------------------------------------------------------------------------------------------------------------------------------------------------------------------------------------------------------------------------------------------------------------------------|
| Water Permeability     | Clas 9A (EN 12208)        | Easy Cleaning           | Easy to clean thanks to high quality surface profiles.                                                                                                                                                                                                                                                                                                                                                                                                                                                                                       |
| Wind Load Permeability | Clas C4 / B4              | Adds Value              | Windows consisting of profiles made of high quality lead-free formula add value to your buildings.                                                                                                                                                                                                                                                                                                                                                                                                                                           |
| Mechanical Strength    | Clas 4                    | Durability              | Optimized profile wall thicknesses, the support sheet design and the aluminum profiles used in alustyle, superior durability is achieved in the windows.                                                                                                                                                                                                                                                                                                                                                                                     |
| Frame Width            | 70 mm                     | Superior Insulation     | OPTİMUM 70 Window and Door Systems provide high performance in heat and sound insulation with its 5-chamber profiles. Durable and flexible gaskets with high UV resistance, resistance to variables such as humidity or ambient temperature are used. Thanks to the elastic gaskets in gray and black colors that do not leave stains, a high level of air, water, sound and dust insulation is provided.                                                                                                                                    |
| Chambers No            | 5                         | Design and Static Power | OPTİMUM 70 Window and Door Systems allow spacious spaces by enlarging the glass area with the optimized PVC door profile height. It provides visual integrity on the interior surface and joinery-wall joints with its self-rimmed frame profile. It is a series with a specially designed façade mid-registration profile that provides high resistance to wind load in high-rise buildings. Especially in regions where wind path is high, the most suitable solutions can be easily reached with static mid-register and façade profiles. |
| Profile Class          | B Class(TS EN 12608-1)    | Accessory               | You can choose all domestic and foreign window and door handles in different colors to adapt to the architectural line of your home. You can control the light by being in full harmony with the palace blinds system. It is suitable for mosquito net system application.                                                                                                                                                                                                                                                                   |
| Gasket System          | Inner-Outer 2 seal system | Gasket Type / Color     | TPE Gray - Black                                                                                                                                                                                                                                                                                                                                                                                                                                                                                                                             |
|                        |                           |                         |                                                                                                                                                                                                                                                                                                                                                                                                                                                                                                                                              |