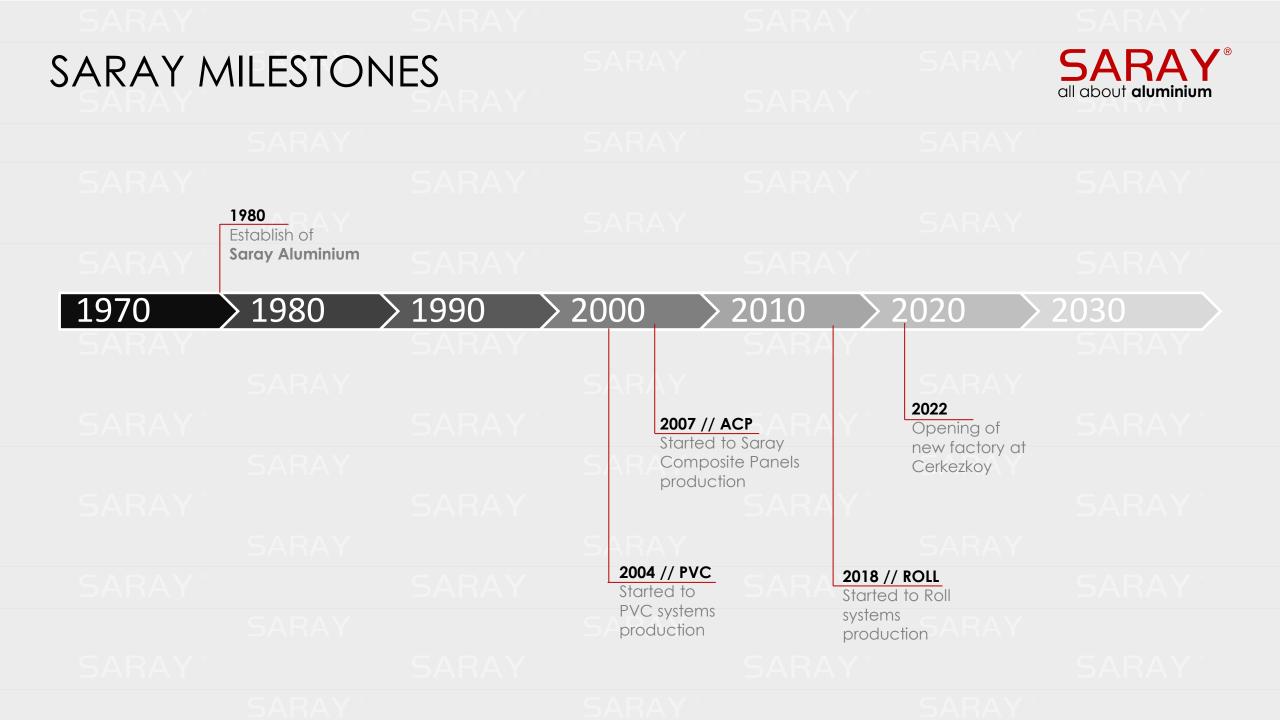

Since 1980, **Saray Aluminum** has been playing a major role about building the architectural structures of the future with its pioneering and innovative interior and exterior solutions. Saray Aluminum door, window, facade and handrail systems, aluminum composite panel and cladding systems, PVC door and window systems, shutter systems, machinery, lighting, elevator etc. produces industrial and standart cross-section profiles that the market needs.

Saray Aluminum, isamong the top 500 companies in Turkey, exports to more than 60 countries all over the world, and receives the Star of Export award every year with its high export figures. Saray Aluminium, has CE, ISO 9001, Qualanod, Qualicolat, TSEN 755, TSEN 12020, SEPRO and GOST-R quality certificates, produces in a closed area over 100.000 m² in Istanbul Gunesli and Tekirdag Cerkezkoy. Saray Aluminium is a highly experienced company of aluminium anodizing, aluminium electrostatic powder coating, aluminium extrusion, aluminium billet casting, aluminium composite panel, facade system, roller shutter and PVC extrusion production facilities.

**SARAY** continues to produce with **18 extruder lines** whose annuel capacitiy of 20.000 tonnes/year

Saray certified its top-level production quality with domestic and international certificates and because of that leads export operations to Europa, Russia, Middle East, Africa, Balkans and Central Asia.