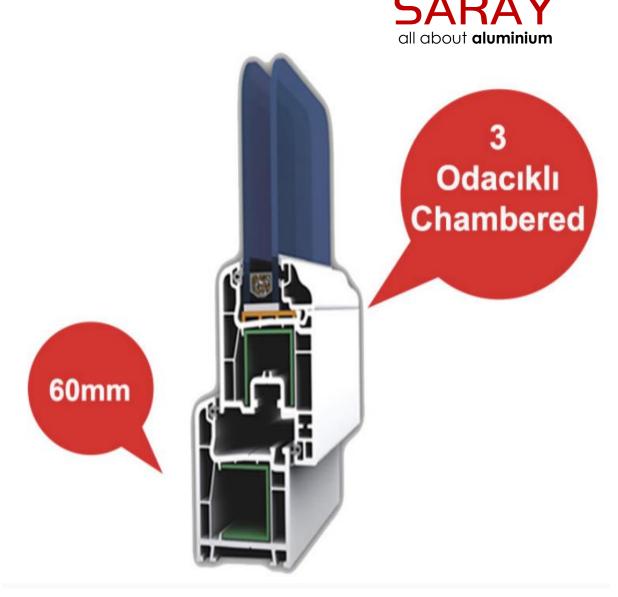

### Optimum S60

OPTİMUM 60 PVC Window and PVC Door Systems is a series designed as optimum technical solutions and cost and performance product in windows and doors with all main profiles with 60mm width and 3 chambers. Thanks to its perfect design and aesthetics, it easily adapts to the style of your spaces. The system has been thought in harmony down to the smallest detail. It is produced with TPE gasket and provides sealing with corner welding. It has a perfect and aesthetic design that can appeal to all tastes with its decorative and self-sealing laths. It supports many auxiliary profiles, it has a functional structure that you can use in all your projects. It has a slope that facilitates water drainage.

OPTİMUM 60 Pvc Pencere ve Pvc Kapı Sistemleri, 60mm genişliğinde ve 3 odacıklı tüm ana profilleri ile pencere ve kapılardaki optimum teknik çözümler ve maliyet ve performans ürünü olarak tasarlanmış bir seridir. Mükemmel tasarım ve estetiği sayesinde mekanlarınızın tarzına kolayca uyum sağlar. Sistem, en ince ayrıntısına kadar uyum içinde düşünülmüştür. TPE contalı üretilmekte olup köşe kaynağı ile sızdırmazlık sağlar. Dekoratif ve kendinden contalı çıtalarıyla her zevke hitap edebilen kusursuz ve estetik dizayna sahiptir. Birçok yardımcı profili destekler, tüm projelerinizde kullanabileceğiniz fonksiyonel bir yapıdadır. Su tahliyesini kolaylaştıran eğime sahiptir.

#### OPTIMUM 60

| Air Permeability       | Clas 4 (EN 12207)         | Perfect Sealing         | A perfect sealing is achieved with three specially designed gaskets.                                                                                                                                                                                                                                                                                                                                  |
|------------------------|---------------------------|-------------------------|-------------------------------------------------------------------------------------------------------------------------------------------------------------------------------------------------------------------------------------------------------------------------------------------------------------------------------------------------------------------------------------------------------|
| Water Permeability     | Clas 9A (EN 12208)        | Easy Cleaning           | Easy to clean thanks to high quality surface profiles.                                                                                                                                                                                                                                                                                                                                                |
| Wind Load Permeability | Clas C4 / B4              | Adds Value              | Windows consisting of profiles made of high quality lead-free formula add value to your buildings.                                                                                                                                                                                                                                                                                                    |
| Mechanical Strength    | Clas 4                    | Durability              | Optimized profile wall thicknesses, the support sheet design and the aluminum profiles used in alustyle, superior durability is achieved in the windows.                                                                                                                                                                                                                                              |
| Frame Width            | 60 mm                     | Superior Insulation     | OPTİMUM 60 Window and Door Systems provides performance in heat and sound insulation with its 3-chamber profiles. Durable and flexible gaskets with high UV resistance, resistance to variables such as humidity or ambient temperature are used. Thanks to the elastic gaskets in gray and black colors that do not leave stains, a high level of air, water, sound and dust insulation is provided. |
| Chambers No            | 3                         | Design and Static Power | OPTİMUM 60 Window and Door Systems enables spacious spaces by enlarging the glass area with its optimized PVC door profile height. It provides visual integrity on the interior surface and joinery-wall joints with its self-rimmed frame profile. It is a series with a specially designed facade medium registration profile that provides high resistance to wind load in high-rise buildings.    |
| Profile Class          | B Class (TS EN 12608-1)   | Accessory               | You can choose all domestic and foreign window and door handles in different colors to adapt to the architectural line of your home. You can control the light by being in full harmony with the palace blinds system. It is suitable for mosquito net system application.                                                                                                                            |
| Gasket System          | Inner-Outer 2 seal system | Gasket Type / Color     | TPE Gray - Black                                                                                                                                                                                                                                                                                                                                                                                      |