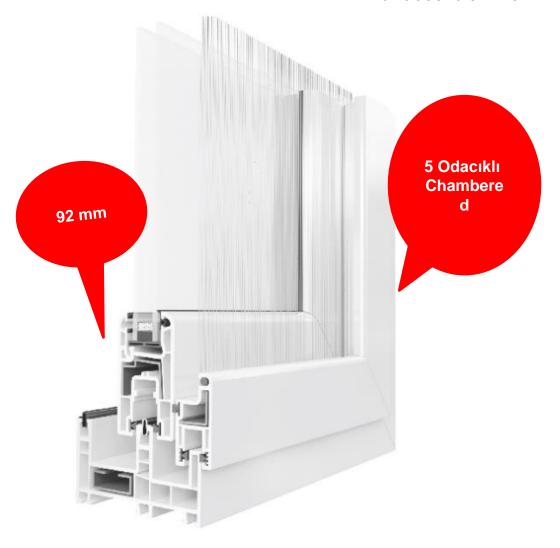

### S 790 Sliding

92 mm deep sliding system. A fixed movable or double sided wing can be applied. It has a mosquito net application. It is a system with a frame profile on the mosquito net rail with a depth of 92 mm. It is more suitable for window construction. It is preferred because it is economical especially in hot regions.

It has been designed with 5 chambers and a seating width of 92 mm to be used in projects where sliding windows and doors are required. At the same time, it also appeals to the eye thanks to its decorative appearance and much more elegant design than its counterparts \$790 Sliding Window and Door Series produce solutions to meet all kinds of needs with various frame profiles. It is produced with TPE gasket and provides sealing with corner welding. It supports many auxiliary profiles and has a functional structure that you can use in all your projects. It has a slope that facilitates water drainage.

92 mm derinliğinde sürme sistem. Sabit hareketli veya çift taraflı kanat uygulanabilir. Sineklik uygulaması vardır. 92 mm derinliğinde sineklik rayı üzerinde çerçeve profilli sistemdir. Pencere yapımı için daha uygundur. Özellikle sıcak bölgelerde ekonomik olduğu için tercih edilmektedir.

Sürgülü pencere ve kapı istenen projelerde kullanılmak üzere 5 odacıklı ve oturma genişliği 92 mm olacak şekilde tasarlanmıştır. Aynı zamanda dekoratif görünümü ve muadillerine göre çok daha şık tasarımı sayesinde göze de hitap etmektedir.