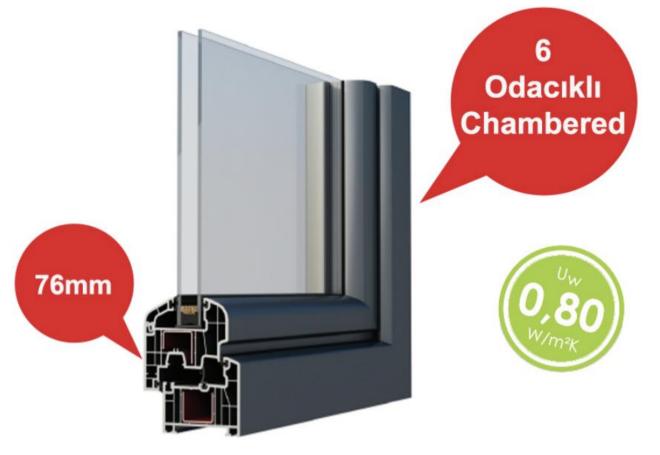

#### Selective S76

The new generation SARAY SELECTIVE series not only provide superior performance in all climatic conditions, but also add beauty and value to buildings with their sophisticated profile design. Selective series, as the name suggests, is an outstanding and highly qualified product and has emerged as a result of long R&D studies. It is the window system with the highest performance designed for qualified and valuable buildings. It is a window system with the highest air permeability, water tightness, wind resistance and thermal insulation coefficient thanks to its triple seal feature, 76mm frame depth, drip wing and six chambers.

Yeni jenerasyon SARAY SELECTIVE serileri ile yapılan pencereler tüm iklim koşullarında üstün performans sağlamakla kalmaz aynı zamanda sofistike profil tasarımı ile yapılara güzellik ve değer katar. Selective serileri adından da anlaşılacağı gibi seçkin ve çok nitelikli bir ürün olup uzun Arge çalışmaları sonucu ortaya çıkmıştır. Nitelikli ve değerli binalar için tasarlanmış en üstün performansa sahip pencere sistemidir. Üç contalı olma özelliği 76mm kasa derinliği damlalıklı kanadı ve altı odacıklı olması sayesinde hava geçirimi, su sızdırmazlığı, rüzgar direnci ve ısı yalıtım katsayısı en üstün pencere sistemidir.

#### Selective S76

| Frame Width          | 76 mm / Middle Gasket                                                     | Optimum Heat Insulation   | With 6 chambers, 76 mm casing depth, 84 mm wing depth and polyurethane foam filling method (SLP), the best heat insulation is provided.                                           |
|----------------------|---------------------------------------------------------------------------|---------------------------|-----------------------------------------------------------------------------------------------------------------------------------------------------------------------------------|
| Chambers numbers     | 6                                                                         | Original Design           | The lines used in the designs of the profiles give the window a sophisticated and original appearance. Variety of images is provided with multi-option foil coating alternatives. |
| UF Value             | 0,92 W/m²K                                                                | Effective Noise Isolation | Effective noise isolation is provided thanks to 3 glass options and polyurethane foam inside the profile.                                                                         |
| UW Value             | 0,80 W/m <sup>2</sup> K                                                   | Security                  | Window profiles are designed to be compatible with special security accessories. In this way, security is provided.                                                               |
| Air Permeability     | Clas 4 (EN 12207)                                                         | Perfect Sealing           | A perfect sealing is achieved with three specially designed gaskets.                                                                                                              |
| Water Permeability   | Clas 9A (EN 12208)                                                        | Easy Cleaning             | Easy to clean thanks to high quality surface profiles.                                                                                                                            |
| Wind Load Permeabili | ty Clas C4 / B4                                                           | Adds Value                | Windows consisting of profiles made of high quality lead-<br>free formula add value to your buildings.                                                                            |
| Mechanical Strength  | Clas 4                                                                    | Durability                | Optimized profile wall thicknesses, the support sheet design and the aluminum profiles used in alustyle, superior durability is achieved in the windows.                          |
| Theft Security       | RC2                                                                       | 76 mm                     | 76 mm is an optimized profile depth. It can be used in both new buildings and renovations. It provides an ideal performance in every sense in the window.                         |
| Sound insulation     | Without Steel Support Sheet Rw.p=<br>up to 47 Db (with glazing Rw = 50 Db | Compatibility             | EURO standard accessory channels on the profiles, it is compatible with all kinds of accessories and opening mechanisms sold in the world.                                        |
| Energy-saving        | up to 75%                                                                 |                           |                                                                                                                                                                                   |
|                      |                                                                           |                           |                                                                                                                                                                                   |