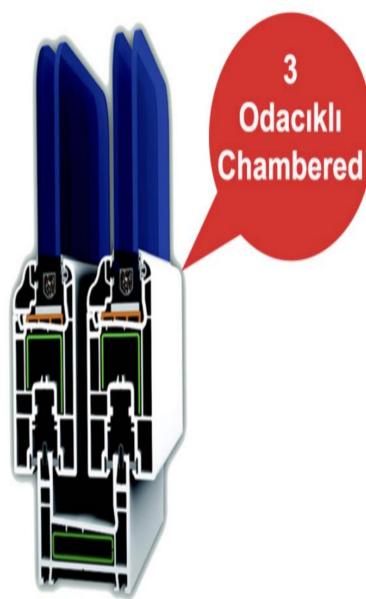

### S 750 Sliding

75 mm deep sliding system. A fixed movable or double sided wing can be applied. It has a mosquito net application. It is a system with a frame profile on the mosquito net rail with a depth of 79mm. It is more suitable for window construction. It is preferred because it is economical especially in hot regions.

It has been designed with 3 chambers and a seating width of 75 mm to be used in projects where sliding windows and doors are required. At the same time, it also appeals to the eye thanks to its decorative appearance and much more elegant design than its counterparts

75 mm derinliğinde sürme sistem. Sabit hareketli veya çift taraflı kanat uygulanabilir. Sineklik uygulaması vardır. 79mm derinliğinde cibinlik rayı üzerinde çerçeve profilli sistemdir. Pencere yapımı için daha uygundur. Özellikle sıcak bölgelerde ekonomik olduğu için tercih edilmektedir.

Sürgülü pencere ve kapı istenen projelerde kullanılmak üzere 3 odacıklı ve oturma genişliği 75 mm olacak şekilde tasarlanmıştır. Aynı zamanda dekoratif görünümü ve muadillerine göre çok daha şık tasarımı sayesinde aöze de hitap etmektedir.