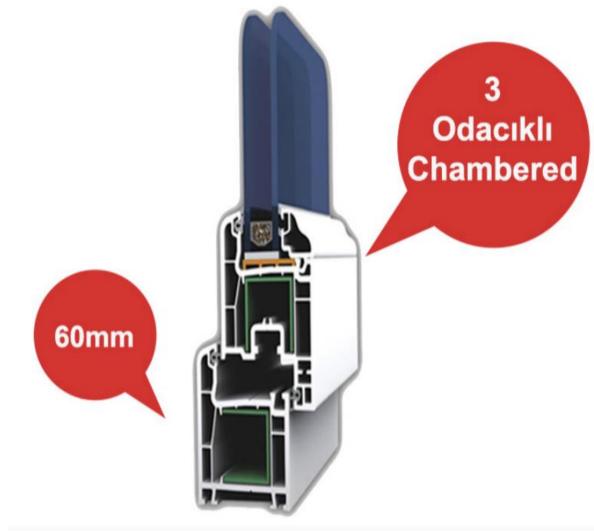

### Optimum S60

OPTİMUM 60 PVC Window and PVC Door Systems is a series designed as optimum technical solutions and cost and performance product in windows and doors with all main profiles with 60mm width and 3 chambers. Thanks to its perfect design and aesthetics, it easily adapts to the style of your spaces. The system has been thought in harmony down to the smallest detail. It is produced with TPE gasket and provides sealing with corner welding. It has a perfect and aesthetic design that can appeal to all tastes with its decorative and self-sealing laths. It supports many auxiliary profiles, it has a functional structure that you can use in all your projects. It has a slope that facilitates water drainage.

OPTİMUM 60 Pvc Pencere ve Pvc Kapı Sistemleri, 60mm genişliğinde ve 3 odacıklı tüm ana profilleri ile pencere ve kapılardaki optimum teknik çözümler ve maliyet ve performans ürünü olarak tasarlanmış bir seridir. Mükemmel tasarım ve estetiği sayesinde mekanlarınızın tarzına kolayca uyum sağlar. Sistem, en ince ayrıntısına kadar uyum içinde düşünülmüştür. TPE contalı üretilmekte olup köşe kaynağı ile sızdırmazlık sağlar. Dekoratif ve kendinden contalı çıtalarıyla her zevke hitap edebilen kusursuz ve estetik dizayna sahiptir. Birçok yardımcı profili destekler, tüm projelerinizde kullanabileceğiniz fonksiyonel bir yapıdadır. Su tahliyesini kolaylaştıran eğime sahiptir.

#### OPTIMUM 60

| Air Permeability       | Clas 4 (EN 12207)         | Perfect Sealing         | A perfect sealing is achieved with three specially designed gaskets.                                                                                                                                                                                                                                                                                                                                  |
|------------------------|---------------------------|-------------------------|-------------------------------------------------------------------------------------------------------------------------------------------------------------------------------------------------------------------------------------------------------------------------------------------------------------------------------------------------------------------------------------------------------|
| Water Permeability     | Clas 9A (EN 12208)        | Easy Cleaning           | Easy to clean thanks to high quality surface profiles.                                                                                                                                                                                                                                                                                                                                                |
| Wind Load Permeability | Clas C4 / B4              | Adds Value              | Windows consisting of profiles made of high quality lead-free formula add value to your buildings.                                                                                                                                                                                                                                                                                                    |
| Mechanical Strength    | Clas 4                    | Durability              | Optimized profile wall thicknesses, the support sheet design and the aluminum profiles used in alustyle, superior durability is achieved in the windows.                                                                                                                                                                                                                                              |
| Frame Width            | 60 mm                     | Superior Insulation     | OPTİMUM 60 Window and Door Systems provides performance in heat and sound insulation with its 3-chamber profiles. Durable and flexible gaskets with high UV resistance, resistance to variables such as humidity or ambient temperature are used. Thanks to the elastic gaskets in gray and black colors that do not leave stains, a high level of air, water, sound and dust insulation is provided. |
| Chambers No            | 3                         | Design and Static Power | OPTİMUM 60 Window and Door Systems enables spacious spaces by enlarging the glass area with its optimized PVC door profile height. It provides visual integrity on the interior surface and joinery-wall joints with its self-rimmed frame profile. It is a series with a specially designed facade medium registration profile that provides high resistance to wind load in high-rise buildings.    |
| Profile Class          | B Class (TS EN 12608-1)   | Accessory               | You can choose all domestic and foreign window and door handles in different colors to adapt to the architectural line of your home. You can control the light by being in full harmony with the palace blinds system. It is suitable for mosquito net system application.                                                                                                                            |
| Gasket System          | Inner-Outer 2 seal system | Gasket Type / Color     | TPE Gray - Black                                                                                                                                                                                                                                                                                                                                                                                      |