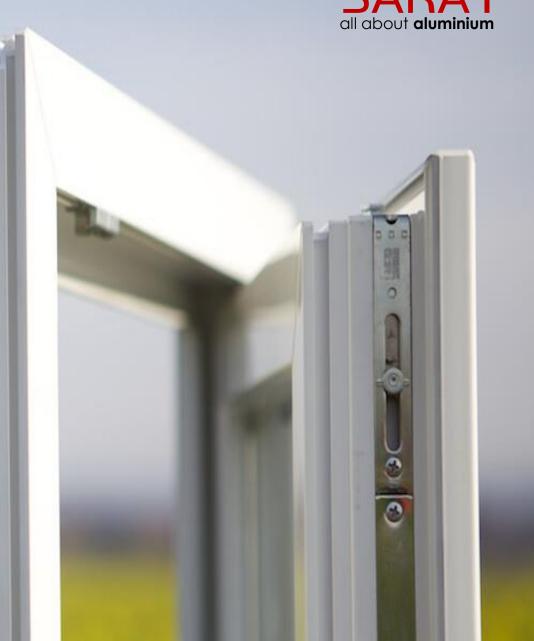

# Systems

**SARAY**®

SARAY OFFERS UNLIMITED OPENING SOLUTIONS TO ITS CUSTOMERS WITH ITS 7 DIFFERENT PROFILE SYSTEMS SUCH AS;

- · 5 DIFFERENT CASEMENT SYSTEMS RANGING FROM 60 MM TO 76 MM.
- · 2 DIFFERENT SLIDING SYSTEMS RANGING FROM LIFT SLIDE TO PARALLEL SLIDING.
- · SHUTTER AND ROLLER SHUTTER SYSTEMS.

#### Selective S76

The new generation SARAY SELECTIVE series not only provide superior performance in all climatic conditions, but also add beauty and value to buildings with their sophisticated profile design. Selective series, as the name suggests, is an outstanding and highly qualified product and has emerged as a result of long R&D studies. It is the window system with the highest performance designed for qualified and valuable buildings. It is a window system with the highest air permeability, water tightness, wind resistance and thermal insulation coefficient thanks to its triple seal feature, 76mm frame depth, drip wing and six chambers.

Yeni jenerasyon SARAY SELECTIVE serileri ile yapılan pencereler tüm iklim koşullarında üstün performans sağlamakla kalmaz aynı zamanda sofistike profil tasarımı ile yapılara güzellik ve değer katar. Selective serileri adından da anlaşılacağı gibi seçkin ve çok nitelikli bir ürün olup uzun Arge çalışmaları sonucu ortaya çıkmıştır. Nitelikli ve değerli binalar için tasarlanmış en üstün performansa sahip pencere sistemidir. Üç contalı olma özelliği 76mm kasa derinliği damlalıklı kanadı ve altı odacıklı olması sayesinde hava geçirimi, su sızdırmazlığı, rüzgar direnci ve ısı yalıtım katsayısı en üstün pencere sistemidir.