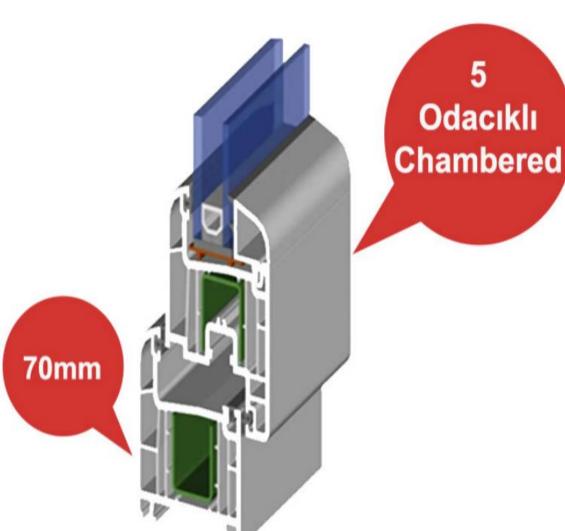

## Optimum \$70

5-chamber door and window system with a depth of 70mm. There are too many patterns in the system that you can use as an alternative. Profile options are available in different wall thicknesses from 3mm to 2.5mm. It has excellent sound and heat insulation and a good raw material formulation and is produced with Saray quality assurance.

70mm derinliğinde 5 odacıklı kapı ve pencere sistemidir. Sistemde alternatif olarak kullanabilin çok fazla kalıp vardır. 3mm den 2.5mme kadar değişik et kalınlığında profil seçenekleri mevcuttur. Mükemmel bir ses ve ısı izolasyonuna ve iyi bir hammadde formülasyonuna sahip olup Saray kalite güvencesi ile üretilmektedir.